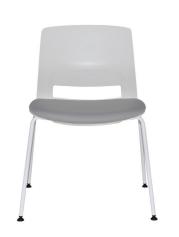

## **MATERIAL:** PLAIN FABRIC OR VINYL

Pad:

LINEAR METERAGE (LM)

| LM/PC  |                 | 1pc | 2pc | 3pc | 4pc | 5pc | 6pc | 7pc | 8pc | 9pc | 10pc |
|--------|-----------------|-----|-----|-----|-----|-----|-----|-----|-----|-----|------|
|        |                 | LM   |
| Option | Complete<br>Pad | 0.6 | 0.6 | 1.1 | 1.1 | 1.7 | 1.7 | 2.2 | 2.2 | 2.8 | 2.8  |