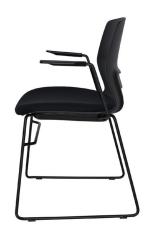

## **MATERIAL:** PLAIN FABRIC OR VINYL

Pad:

LINEAR METERAGE (LM)

| LM/PC  |                 | 1pc | 2pc | 3pc | 4pc | 5pc | 6pc | 7pc | 8pc | 9pc | 10pc |
|--------|-----------------|-----|-----|-----|-----|-----|-----|-----|-----|-----|------|
|        |                 | LM   |
| Option | Complete<br>Pad | 0.6 | 0.6 | 1.1 | 1.1 | 1.7 | 1.7 | 2.2 | 2.2 | 2.8 | 2.8  |