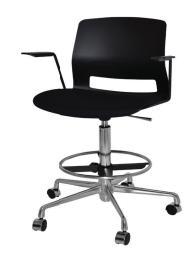

## **MATERIAL:** PLAIN FABRIC OR VINYL

Pad:

LINEAR METERAGE (LM)

| LM/PC  |                 | 1pc | 2pc | 3pc | 4pc | 5pc | 6pc | 7pc | 8pc | 9pc | 10pc |
|--------|-----------------|-----|-----|-----|-----|-----|-----|-----|-----|-----|------|
|        |                 | LM   |
| Option | Complete<br>Pad | 0.6 | 0.6 | 1.1 | 1.1 | 1.7 | 1.7 | 2.2 | 2.2 | 2.8 | 2.8  |